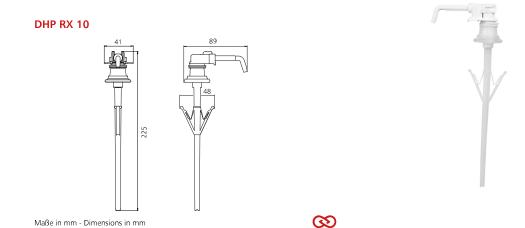

## DHP RX 10

**OPHARDT**HYGIENE

Recyclable disposable hygiene pump for RX Euro bottle dispensers

Art.-No. 4402829

OPHARDT HYGIENE-TECHNIK GmbH Lindenau 27 | 47611 Issum | Germany Tel.: +49 (0) 28 35 18-10 | Fax +49 (0) 28 35 18-77 planer@ophardt.com | www.ophardt.com

## Technical data

Filling volume (ml): 1000 ml

Dosing pump: recyclable DHP disposable plastic pump

Dosage quantity: 1.5 ml/stroke

Filling good: Disinfectant, Liquid soaps

Polypropylene: 8,73 g
Polyethylene: 3,15 g
Thermoplastic elastomers: 2 g
Silicone: 0,43 g
Net weight: 0.014 kg
Dimensions (W x H x D) in mm: 48x225x89