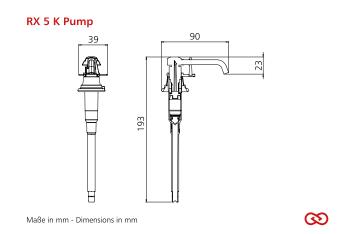

## **RX 5 K Pump Unit**

High-quality pump for soaps, disinfectants and lotions Art.-No. 4401434

## Technical data

Filling volume (ml): 500 ml Dosing pump: long-life plastic pump with straight suction tube Dosage quantity: 1.0 ml/stroke, 1.5 ml/stroke Filling good: Liquid soaps, Disinfectant Cleaning: dishwashersafe (60° C) Net weight: 0.018 kg Dimensions (W x H x D) in mm: 39x193x90 Before using new products, please always check the compatibility of the product and the dispensing system to ensure Note: proper functionality.