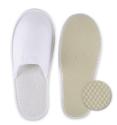

### Product image

Art.no.: 55515

#### **Product specifications**

- hotel slippers, closed at the frontmade of polyester, EVA sole
- packed in pairs in a hygiene bag
- available in two lengths
- · individual print possible