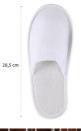

#### Specification Colour white Size universal Length 28.5cm Width 11cm Height 1cm

| Product properties |           |
|--------------------|-----------|
| material           | polyester |

Updated 19.01.2024 Page 1/2