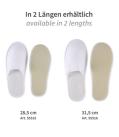

#### **Product specifications**

- hotel slippers, closed at the frontmade of polyester, EVA sole
- packed in pairs in a hygiene bag
- available in two lengths
- · individual print possible

#### Specification Colour white Size universal Length 28.5cm Width 11cm Height 1cm

| Product properties |           |
|--------------------|-----------|
| material           | polyester |

Updated 19.01.2024 Page 1/2