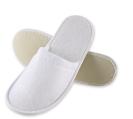

### Product image

Art.no.: 55515

#### **Product specifications**

- hotel slippers, closed at the frontmade of polyester, EVA sole
- packed in pairs in a hygiene bag
- available in two lengths
- · individual print possible