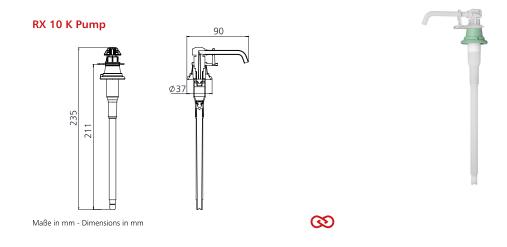

## **RX 10 K Pump Unit**

High-quality pump for soaps, disinfectants and lotions Art.-No. 4402734

## Technical data

| 1000 ml                                                                                                                                   |
|-------------------------------------------------------------------------------------------------------------------------------------------|
| long-life plastic pump with straight suction tube                                                                                         |
| 0.8 / 1.1 / 1.5 ml/stroke                                                                                                                 |
| Liquid soaps, Disinfectant                                                                                                                |
| dishwashersafe (60° C)                                                                                                                    |
| 37x235x90                                                                                                                                 |
| Before using new products, please always check the compatibility of the product and the dispensing system to ensure proper functionality. |
|                                                                                                                                           |