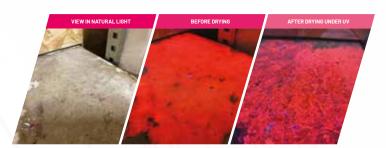

#### [LONG-TERM MARKING ]

Completely colorless and chemically stable, **UV MAX YELLOW** leaves no trace on any type of substrate. Avoids any risk of streaking or staining on delicate and/or absorbent substrates: natural stone, facade coatings, tile joints, etc. **UV MAX YELLOW** is also a marker that is only visible under UV light after curing, thus allowing long-lasting marking operations to be carried out without any risk of marks on any type of substrate.

# [LONG-TERM MARKING]

Completely colorless and chemically stable, **UV MAX PURPLE** leaves no trace on any type of substrate. Avoids any risk of streaking or staining on delicate and/or absorbent substrates: natural stone, facade coatings, tile joints, etc. **UV MAX PURPLE** is also a marker that is only visible under UV light after curing, thus allowing long-lasting marking operations to be carried out without any risk of marks on any type of substrate.