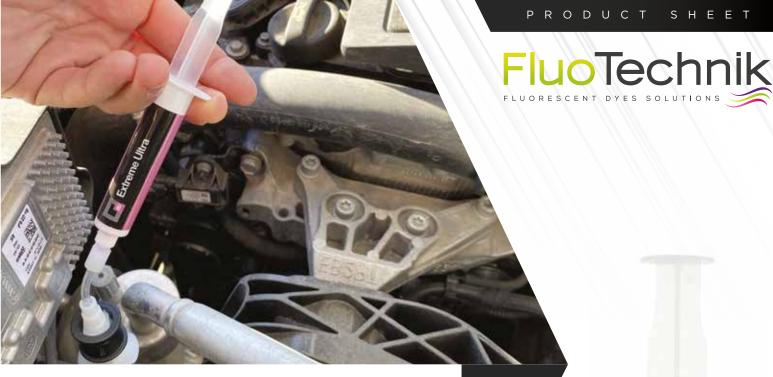

# FOR COOLING SYSTEM : CAR / HVAC

**EXTREME ULTRA** is an innovative Leak Stop for refrigerant gas leaks. It solves all types of problems concerning small refrigerant gas leaks in A/C and refrigeration systems. After thousands of tests and more than 4 years of research and development efforts, this leak stop is available in a dose of only 6 ml, compatible with all types of refrigerant gases, including R134a and R1234yf.

The new 6 ml formulation of **EXTREME ULTRA** handles AC / R systems up to 21kW (6 tons). **EXTREME ULTRA** identifies refrigerant gas leaks and seals them permanently, without reacting to moisture and oxygen. **EXTREME ULTRA** does not contain polymers that will seal leaks up to  $0.3\,\mathrm{mm}(0.003\,\mathrm{s})$ .

- The single 6 ml dose can treat AC / R systems up to 21 kW (6 tons)
- New advanced formula
- Less product in the system
- It permanently seals refrigerant gas leaks in AC / R system components metal and rubber systems without danger to AC / R system components and without danger to recovery unit components
- It does not react to humidity and air.
- Polymer free
- Visible in all UV light
- Non-flammable, non-irritating, safe for the operator
- Compatible with all refrigerant gases including R134a & R1234yf
- Reduces compressor noise considerably
- Ideal for preventive applications.