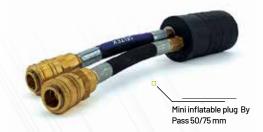

## MINI INFLATABLE PLUGS WITH BYPASS

Inflatable Small Pipe Test Plug can be used to test drainage systems, pipelines, sewers, and gutters under specific conditions. They are ideal for plumbers and residential contractors for testing, blocking and repairing single and multi size pipe diameters due to their lightweight and small length.

#### TECHNICAL SPECIFICATIONS

- 30 mm to 75 mm
- Working Pressure 2,5 bars
- · Back Pressure 1 bar
- -40/+70°C
- · Corrosion Resistant
- Safe Operation
- Light Weight

| Products                          | References             |  |
|-----------------------------------|------------------------|--|
| Plug PVC30/40 : Usage 30 to 40 mm | MINI.BAL.OBTU.BP.30/4  |  |
| Plug PVC50/75 : Usage 50 to 75 mm | MINI.BAL.OBTU.BP.50/75 |  |