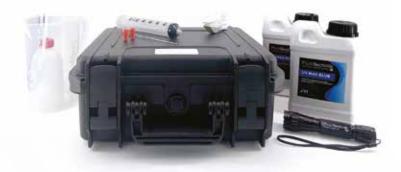

MATERIAL SUITCASE DOSAGE + UV LAMP

SUITCASE OF PRODUCTS TRACE

A totally colorless, visible tracer only under UV (2x1L) UV MAX BLUE

Suitcase IP67 approved : waterproof and airtight, ultra resistant with pre-cut foam for optimal storage Several colors for multi-tracing (2 UV tracers + 1 colorless tracer + 2 food tracers)

## VALISE DE PRODUITS DE TRAÇAGE

**MATERIAL SUITCASE DOSAGE + UV LAMP** 

A totally colorless, visible tracer only under UV (2x1L) UV MAX BLUE

IP67 approved case: waterproof and airtight, ultra resistant with pre-cut foam for optimal storage (2 UV tracers + 1 colorless tracer + 2 food tracers)

| Products                                                                                | References    |
|-----------------------------------------------------------------------------------------|---------------|
| Tracer for leak detection and liquid leak test - FLUORESCENT COLORLESS - UV MAX BLUE 1L | UV.MAXB.1L    |
| Tracer for leak detection and liquid leak test - FLUORESCENT COLORLESS - UV MAX BLUE 5L | UV.MAXB.5L    |
| COLORLESS FLUORESCENT liquid leak detection and tracing kit - PACK PRO UV MAX BLUE      | K.UVMAXB.2x1L |