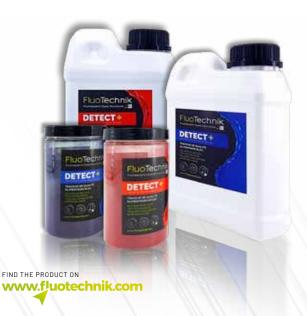

#### **GROUND WATER TRACING** PIPE TRACING / LEAK DETECTION

The DETECT + range is the perfect fit for plumbers and piping professionals, property surveyors and inspectors, leak detection specialists, swimming pools technicians, building experts and hydrogeologists - as well as for anyone wanting to carry out their own investigations.

| Products                                                      | References |
|---------------------------------------------------------------|------------|
| Tracing dye and powder leak detection DETECT+ YELLOW 180g     | DY.180G    |
| Tracing dye and powder leak detection DETECT+ YELLOW 1kg      | DY.1KG     |
| Tracing dye and liquid leak detection DETECT+ YELLOW 1 liter  | DY.1L      |
| Tracing dye and liquid leak detection DETECT+ YELLOW 5 liters | DY.5L      |
|                                                               |            |

| Products                                                      | References |
|---------------------------------------------------------------|------------|
| Tracing dye and powder leak detection DETECT+ PURPLE 180g     | DP.180G    |
| Tracing dye and powder leak detection DETECT+ PURPLE 1kg      | DP.1KG     |
| Tracing dye and liquid leak detection DETECT+ PURPLE 1 liter  | DP.1L      |
| Tracing dye and liquid leak detection DETECT+ PURPLE 5 liters | DP.5L      |