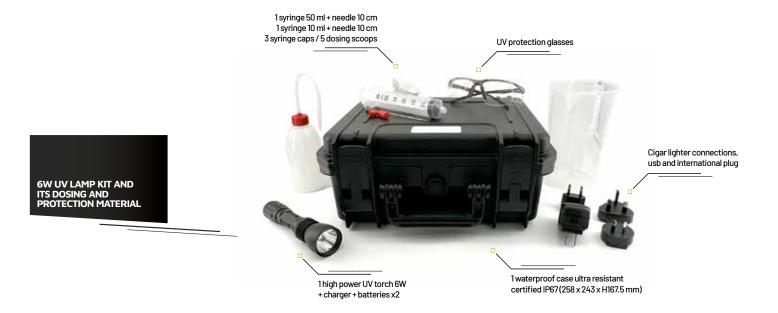

#### KIT UV LAMP + DOSING MATERIAL

Products
References
UV lamp kit 6W and its dosing and protection material
FIND THERREDOW FINDOS
Kit UV lamps (X2 lamps) and its material of dosage and protection was fully lamps (X2 lamps).