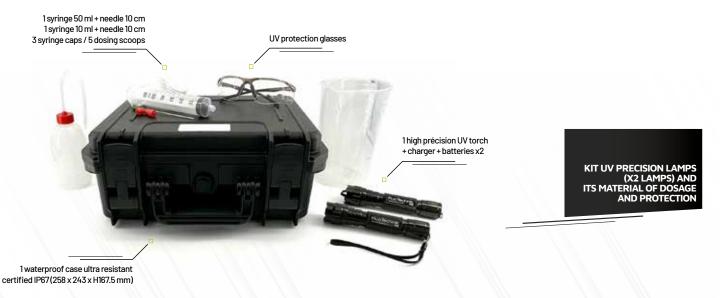

# HIGH-PRECISION TORCH UV LAMP

This UV lamp is an ideal tool for simple leakage inspection, especially in the field of building and mechanical maintenance on accessible surfaces (illumination distance of about 2 to 3m) using fluorescent tracers from the DETECT + range Suitable for indoor and outdoor inspections on all types of surfaces: water leakage, waterproofness test, capillary rise detection, pipe flow test... The UV lamp with a wavelength of 365 nm is supplied, as well as the protective glasses + charger and battery

#### PRODUCTS DETAILS

- Runs on rechargeable Li-ion battery (2800mA), with an autonomy of about 4 to 6 hours.
- · Waterproof level: IPX4
- UV lamp with a wavelength of 365 nm is included as well as the UV protection glasses + charger and battery

| Products                                     | References       |
|----------------------------------------------|------------------|
| UV Lamp Kit - TORCH - High precision - 365nm | K.LUV.HP.365+LUN |

#### KIT UV LAMP + DOSING MATERIAL

Products
References
UV lamp kit 6W and its dosing and protection material
FIND THERREDOW FINDOS
Kit UV lamps (X2 lamps) and its material of dosage and protection was fully lamps (X2 lamps).