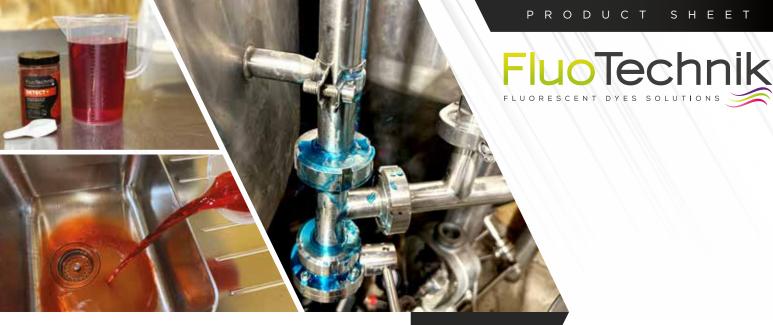

# GROUND WATER TRACING PIPE TRACING / LEAK DETECTION

Sodium fluorescein's detection sensitivity and low adsorption tendency means that it is widely used in the field of hydrology to map underground watercourses and check hydraulic connections. It is also employed for transit and flow-rate studies, river-flow measurements, studies on the movement of infiltration water, layer leakage testing, simulating the application of liquid substances, etc.

In addition, sodium fluorescein is used to perform a variety of diagnostic tests on networks and pipelines and to detect leaks on roofs and terraces. It is also used as a colorimetric marker in the field of maritime safety; for dyeing chemical and maintenance products; for industrial penetrants; for behavioural studies on insects and animals; in medicine; in aquatic decoration; for damage assessments; etc.