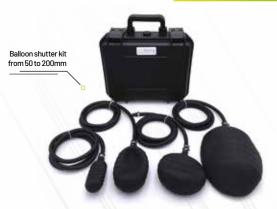

## SUITCASE OF SHUTTER BALLOONS

## SHUTTER BALLOONS

Fluotechnik offers you a range of inflatable sealing balloons that allow you to carry out pressure tests on pipes and to insulate pipes during maintenance operations.

- Composition : Durable PVC
- Flexible inflation hose up to 1.5 meters (depending on model)
- Inflates manually (using a bicycle pump or inflator)
- Easy to use, durable and reusable equipment