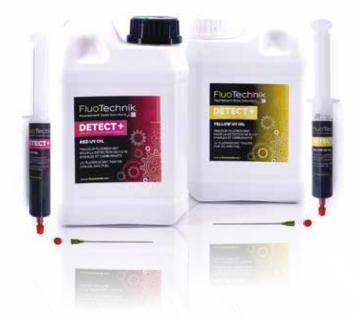

FOR OIL & FUEL

RED UV OIL

FOR OIL / FUEL / OIL CUTTING: INDUSTRY / AUTOMOTIVE

**DETECT+ UV OIL YELLOW ET RED** has been specially designed for the search for leaks in closed systems that contain all oils, fuels and oils cuts. This tracer is ideally formulated for professionals and private individuals in the automotive and heavy goods vehicle sector, maintenance of agricultural and construction equipment, machine tools, general industrial maintenance, hydraulic network maintenance...

- Quickly and easily locate the origin of leaks and leaks in your welds, joints, articulations...
- Check the quality of tightness of your hydraulic circuits
- Detect a leak on your oil and fuel tanks
- Trace and guarantee the origin of your oils and fuels

- Available in 2 colors YELLOW and RED
- Ideal for all types of oils and fuels
- Simple, fast and economical diagnosis (dosage 0.05% to 0.1%)
- Life span of several weeks
- Easy to inject and to dose, thanks to the 50ml syringe
- Very high diagnostic accuracy due to its very high fluorescence yield
- Cleaning with BRILLANT REMOVER

| Products                                                                                 | References        |
|------------------------------------------------------------------------------------------|-------------------|
| UV tracer for oil, fuels, diesel, gasoline and petroleum cuts - DETECT+ YELLOW UV OIL 50 | DY.UVOIL.SER.50ML |
| UV tracer for oil, fuels, diesel, gasoline and petroleum cuts - DETECT+ YELLOW UV OIL 1L | DY.UVOIL.1L       |
| UV tracer for oil, fuels, diesel, gasoline and petroleum cuts - DETECT+ RED UV OIL 50ML  | DR.UVOIL.SER.50ML |
| UV tracer for oil, fuels, diesel, gasoline and petroleum cuts - DETECT+ RED UV OIL 1L    | DR.UVOIL.1L       |