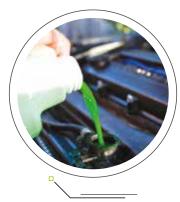

FOR OIL & FUEL

RED UV OIL

FOR OIL / FUEL / OIL CUTTING: INDUSTRY / AUTOMOTIVE

**DETECT+ UV OIL YELLOW ET RED** has been specially designed for the search for leaks in closed systems that contain all oils, fuels and oils cuts. This tracer is ideally formulated for professionals and private individuals in the automotive and heavy goods vehicle sector, maintenance of agricultural and construction equipment, machine tools, general industrial maintenance, hydraulic network maintenance...

- Quickly and easily locate the origin of leaks and leaks in your welds, joints, articulations...
- Check the quality of tightness of your hydraulic circuits
- Detect a leak on your oil and fuel tanks
- Trace and guarantee the origin of your oils and fuels

- Available in 2 colors YELLOW and RED
- Ideal for all types of oils and fuels
- Simple, fast and economical diagnosis (dosage 0.05% to 0.1%)
- Life span of several weeks
- Easy to inject and to dose, thanks to the 50ml syringe
- Very high diagnostic accuracy due to its very high fluorescence yield
- Cleaning with BRILLANT REMOVER