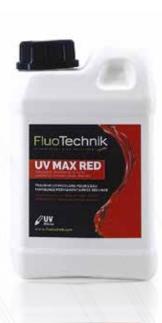

# UV MAX RED

# COLORLESS UV TRACER FOR WATER LEAK DETECTION / LEAKTESTING

## [LONG-TERM MARKING]

Completely colorless and chemically stable, **UV MAX RED** leaves no trace on any type of substrate. Avoids any risk of streaking or staining on delicate and/or absorbent substrates: natural stone, facade coatings, tile joints, etc. **UV MAX RED** is also a marker that is only visible under UV light after curing, thus allowing long-lasting marking operations to be carried out without any risk of marks on any type of substrate.

**UV MAX RED** is an ultra concentrated marker! A dosage between 0.2 and 1% is sufficient in most situations. With the UV lamps of the FLUOTECHNIK range, **UV MAX RED** will offer you a powerful, highly visible luminescent contrast, making it an excellent revealer of leaks, micro leaks and capillary rise. **UV MAX RED** can be used in addition to UV MAX BLUE for multi-tracing.

#### STRENGTHS

- Completely colorless
- Visible even after drying under UV light during several weeks
- Does not stain, very good chemical stability
- Strong luminescent contrast under UV lamp
- Low dosage, economical
- Non-polluting, non-toxic (respect the conditions of use and prescribed dosage)

#### APPLICATIONS

- Roof and terrace waterproofing test...
- $\bullet \, \text{Search for hydraulic connection between natural environment and building} \\$
- Detection of water infiltrations on the floor, interior wall
- Visual locating and testing of buried pipeline connections
- Industrial waterproofing inspection (IP standard validation test)

| Products                                                                               | References |
|----------------------------------------------------------------------------------------|------------|
| Tracer for leak detection and liquid leak test - COLORLESS FLUORESCENT - UV MAX RED 1L | UV.MAXR.1L |