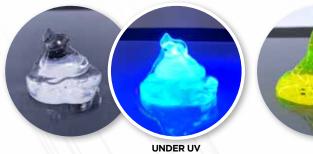

## FLUORESCEIN

# GROUND WATER TRACING PIPE TRACING / LEAK DETECTION

Sodium fluorescein's detection sensitivity and low adsorption tendency means that it is widely used in the field of hydrology to map underground watercourses and check hydraulic connections. It is also employed for transit and flow-rate studies, river-flow measurements, studies on the movement of infiltration water, layer leakage testing, simulating the application of liquid substances, etc.

In addition, sodium fluorescein is used to perform a variety of diagnostic tests on networks and pipelines and to detect leaks on roofs and terraces. It is also used as a colorimetric marker in the field of maritime safety; for dyeing chemical and maintenance products; for industrial penetrants; for behavioural studies on insects and animals; in medicine; in aquatic decoration; for damage assessments; etc.

- Bright colors, highly visible for several hours
- Fluorescent under uv lamp 365mn from Fluotechnik
- Very high diagnostic accuracy thanks to its very high efficiency fluorescence
- Ideal for proving the origin of a leak
- Non-polluting, non-toxic, biodegradable, safe for the environment (respect the conditions of use and dosage prescribed)
- Ideal for tracing in the natural environment, pond, tracing, dam, maritime environment