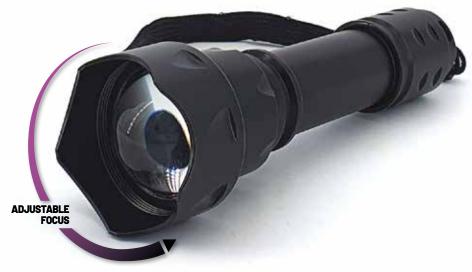

## UV TORCH FOCUS LAMP

Lightweight, robust, and maneuverable, this 365 nm UV flashlight with an illumination distance of approximately 15 to 20m is ideal for conducting precise diagnostics in the field of coverage/sealing and infiltration detection. It also features a 'FOCUS' system that allows for precise adjustment of the illumination area.

# TECHNICAL FEATURES

#### **DESCRIPTIF**

- Operates on a rechargeable Li-ion battery (2800mA) with a battery life of approximately 4 to 6 hours
- Waterproof level: IPX4

• The package includes the UV lamp with a wavelength of 365 nm, as well as UV protection glasses, charger, and battery

#### LAMP FEATURES

Extended Length: 149 mm
Contracted Length: 142 mm
Head Diameter: 44 mm
Main Body Diameter: 25 mm
Body Diameter: 30 mm

# APPLICATION AREAS

- Leak detection and infiltration diagnosis
- Medical devices
- Ink curing
- Metal crack detection and fissures (penetrant testing)
- Equipment verification and counting
- Counterfeit prevention
- Medical and biostatistical measurement
- Safety testing
- Hydraulic leak detection
- Animal urine