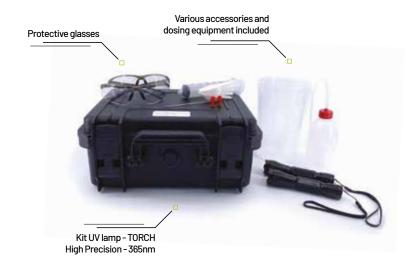

# HIGH-PRECISION TORCH UV LAMP

This UV lamp is an ideal tool for simple leakage inspection, especially in the field of building and mechanical maintenance on accessible surfaces (illumination distance of about 2 to 3m) using fluorescent tracers from the DETECT + range Suitable for indoor and outdoor inspections on all types of surfaces: water leakage, waterproofness test, capillary rise detection, pipe flow test... The UV lamp with a wavelength of 365 nm is supplied, as well as the protective glasses + charger and battery

#### PRODUCTS DETAILS

- Runs on rechargeable Li-ion battery (2800mA), with an autonomy of about 4 to 6 hours.
- · Waterproof level: IPX4
- UV lamp with a wavelength of 365 nm is included as well as the UV protection glasses + charger and battery

| Products                                     | References       |
|----------------------------------------------|------------------|
| UV Lamp Kit - TORCH - High precision - 365nm | K.LUV.HP.365+LUN |