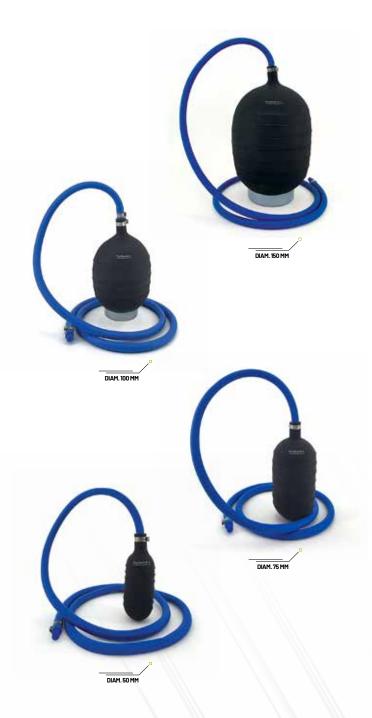

## SHUTTER BALLOONS

Fluotechnik offers you a range of inflatable sealing balloons that allow you to carry out pressure tests on pipes and to insulate pipes during maintenance operations.

- Composition : Durable PVC
- Flexible inflation hose up to 1.5 meters (depending on model)
- Inflates manually (using a bicycle pump or inflator)
- Easy to use, durable and reusable equipment

| Products                            | References |
|-------------------------------------|------------|
| Pipe Plug PVC50 : Use 50 to 75 mm   | OBTU50     |
| Pipe Plug PVC75 : Use 75 à 90 mm    | OBTU75     |
| Pipe Plug PVC100 : Use 100-140mm    | 0BTU100    |
| Pipe Plug PVC150 : Use 150 à 200 mm | 0BTU150    |
| Pack 50 to 200mm                    | PACK-OBTU  |
|                                     |            |