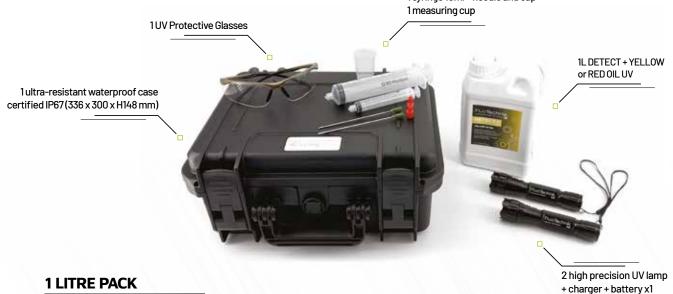

SUITCASE OF PRODUCTS TRACE

A totally colorless, visible tracer only under UV (2x1L) UV MAX BLUE

Suitcase IP67 approved : waterproof and airtight, ultra resistant with pre-cut foam for optimal storage Several colors for multi-tracing (2 UV tracers + 1 colorless tracer + 2 food tracers)

3 SUITCASES

LEAK DETECTION / PIPETRACING / LEAKAGE TEST / INFILTRATION TEST

**The PACK PRO of the DETECT+** range is a kit perfectly adapted to the professions of plumbing and piping, roofer, waterproofing, real estate diagnostician, leak detection specialist, swimming pool specialist, legal expert, as well as any professional intervening in the field of building diagnosis and industry.

# Various accessories and dosing material included Suitcase IP67 approved: waterproof and airtight, ultra resistant with pre-cut foam for optimal storage Various accessories and dosing material included Kit UV Lamp - TORCH power 6W - 365nm

## VALISE DE PRODUITS DE TRAÇAGE

**MATERIAL SUITCASE DOSAGE + UV LAMP** 

A totally colorless, visible tracer only under UV (2x1L) UV MAX BLUE

IP67 approved case: waterproof and airtight, ultra resistant with pre-cut foam for optimal storage (2 UV tracers + 1 colorless tracer + 2 food tracers)