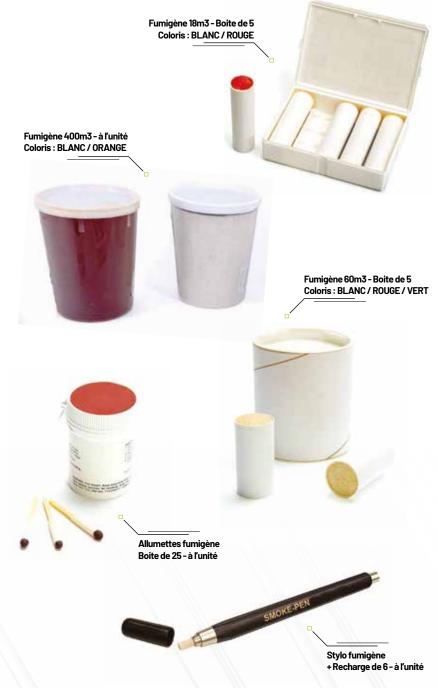

#### FUMIGENS

VENTILATION DUCT TRACING AIR FILTERS TRACING OF NETWORKS BURIED PIPES FIRE ALARM TESTING

Fluotechnik offers you a complete range of generators, available in different colors and volume capacity, for the realization of ventilation duct tracing, air filters, tracing of buried pipe networks, smoke extraction system, air flow adjustment, fire alarm test, fume hood test, air extractor test, exterior decorative effects...

- Several colors available: white, red, orange, green
- Several capacity models available from 18 to 400m3
- Easy to use (see instructions)

| Products                        | References       |
|---------------------------------|------------------|
| White smoke 18m3 - box of 5     | FUMI.B.40003     |
| Red smoke 18m3 - box 5          | FUMI.R.40054     |
| White smoke 60m3 - box of 5     | FUMI.B.40004     |
| Red smoke 60m3 - box of 5       | FUMI.R.40064     |
| Green smoke 60m3 - box of 5     | FUMI.V.          |
| White Smoke 400m3 - by unit     | FUMI.B.40005     |
| ORANGE Smoke 400m3 - by unit    | FUMI.0.40045     |
| Smoke pen + refill of 6 - unit. | STYL.FUMI.80000  |
| Smoke matches box 25 - unit.    | ALLUM.FUMI.40095 |