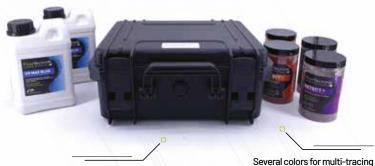

SUITCASE OF PRODUCTS TRACE

A totally colorless, visible tracer only under UV (2x1L) UV MAX BLUE

Suitcase IP67 approved : waterproof and airtight, ultra resistant with pre-cut foam for optimal storage Several colors for multi-tracing (2 UV tracers + 1 colorless tracer + 2 food tracers)

# Various accessories and dosing material included Suitcase IP67 approved: waterproof and airtight, ultra resistant with pre-cut foam for optimal storage Various accessories and dosing material included Kit UV Lamp - TORCH power 6W - 365nm

## VALISE DE PRODUITS DE TRAÇAGE

**MATERIAL SUITCASE DOSAGE + UV LAMP** 

A totally colorless, visible tracer only under UV (2x1L) UV MAX BLUE

IP67 approved case: waterproof and airtight, ultra resistant with pre-cut foam for optimal storage (2 UV tracers + 1 colorless tracer + 2 food tracers)