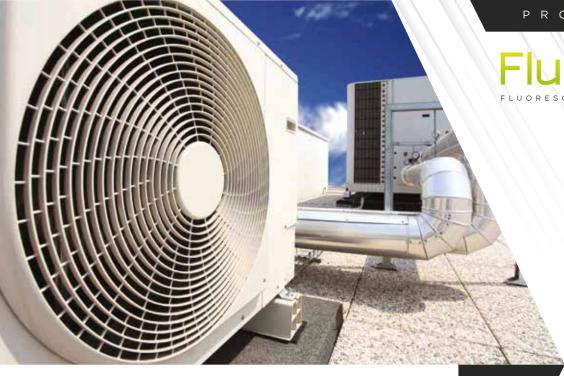

#### UV CLIM TRACER

# FOR COOLING SYSTEM : AUTOMOTIVE / HVAC

UV Fluorescent Plotter for A/C Systems of Hybrid and Electric Vehicles with R12, R134a, R1234yf. It allows to quickly and accurately locate refrigerant gas leaks.

#### **APPLICATION**

The tracker must be introduced into the vehicle's air conditioning system. At the point of leakage, the product will come out and stand out when illuminated by a UV lamp.

#### STRENGTHS

- Contains no solvents.
- Conforms to SAE J2297 AND SAE J2298 standards.
- Visible if exposed to all UV light (395nm).
- Identification labels included in the packaging.
- Does not obstruct air conditioning systems
- $\bullet \, \text{Accurately locates refrigerant gas leaks in air conditioning and refrigeration systems}.$

Available with a automotive adapter or HVAC

| Products                                                                     | References       |
|------------------------------------------------------------------------------|------------------|
| UV tracer for air conditioning leak detection - FLUORESCENT YELLOW - 6X7.5ML | UVY.CLIM.6x7,5ML |
| UV tracer for air conditioning leak detection - FLUORESCENT YELLOW - 350ML   | UVY.CLIM.350ML   |
| UV tracer for air conditioning leak detection - FLUORESCENT RED - 6X7.5ML    | UVR.CLIM.3x7,5ML |
| UV tracer for air conditioning leak detection - FLUORESCENT RED - 350ML      | UVR.CLIM.350ML   |