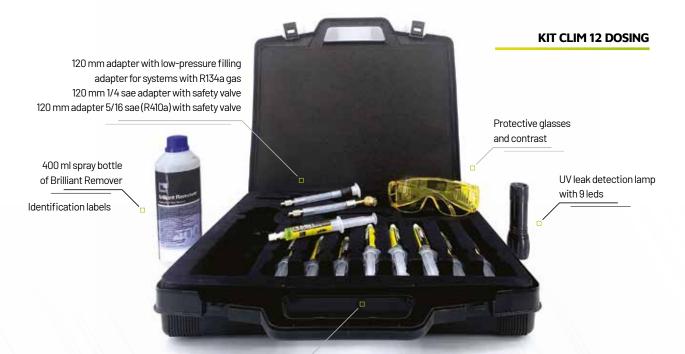

## LEAK DETECTION KIT REFRIGERANT

# FOR COOLING SYSTEM : AUTOMOTIVE / HVAC

This universal kit allows you to carry out your tracings for both Automotive and HVAC&R. It contains everything you need to insert the tracer, identify the leak and clean the contaminated surface. This universal kit allows you to carry out your tracings for both Automotive and HVAC&R.

It contains everything you need to insert the tracer, identify the leak and clean the contaminated surface.

**KIT CLIM 250ML** Bottle with 250 ml (8.5 FL. OZ) Brilliant Spray bottle of 100 ml of Protective glasses **Brilliant Remover** Identification labels and contrast Leak detection lamp with ADDRESS -9 UV leds Refillable injector of 50 ml 120 mm adapter with low-pressure filling adapter for systems with R134a gas 120 mm 1/4 sae adapter with safetyvalve

 Products
 References

 Universal Air Conditioning Refrigerant Leak Detection Kit FLUORESCENT YELLOW-250ML
 K.UVCLIM.12x7,5ML

120 mm adapter 5/16 sae (R410a) with safety valve

## FOR COOLING SYSTEM: AUTOMOTIVE / HVAC

This universal kit allows you to carry out your tracings for both Automotive and HVAC&R. It contains everything you need to insert the tracer, identify the leak and clean the contaminated surface. This universal kit allows you to carry out your tracings for both Automotive and HVAC&R.

It contains everything you need to insert the tracer, identify the leak and clean the contaminated surface.

| Products                                                                                     | References     |
|----------------------------------------------------------------------------------------------|----------------|
| Universal Air Conditioning Refrigerant Leak Detection Kit FLUORESCENT YELLOW- 12 doses 7,5ml | K.UVCLIM.250ML |

12 Doses of 7.5 ml (1/4 FL. OZ.) of Brilliant