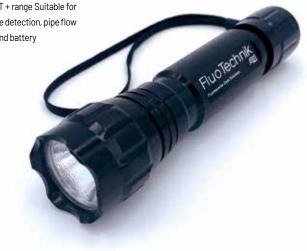

# HIGH-PRECISION TORCH UV LAMP

This UV lamp is an ideal tool for simple leakage inspection, especially in the field of building and mechanical maintenance on accessible surfaces (illumination distance of about 2 to 3m) using fluorescent tracers from the DETECT + range Suitable for indoor and outdoor inspections on all types of surfaces: water leakage, waterproofness test, capillary rise detection, pipe flow test... The UV lamp with a wavelength of 365 nm is supplied, as well as the protective glasses + charger and battery

#### PRODUCTS DETAILS

- Runs on rechargeable Li-ion battery (2800mA), with an autonomy of about 4 to 6 hours.
- · Waterproof level: IPX4
- UV lamp with a wavelength of 365 nm is included as well as the UV protection glasses + charger and battery

| Products                                     | References       |
|----------------------------------------------|------------------|
| UV Lamp Kit - TORCH - High precision - 365nm | K.LUV.HP.365+LUN |