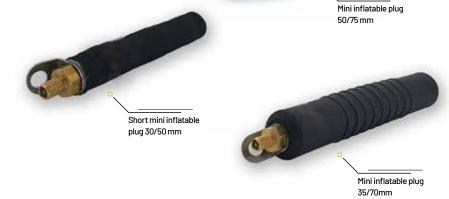

## MINI INFLATABLE PLUGS WITHOUT BYPASS

They ensure pipe maintenance and cleaning while facilitating necessary pipe repairs. They are particularly used by plumbers and residential contractors for testing and blocking single and multi size pipe diameters due to their size range.

#### TECHNICAL SPECIFICATIONS

- 30 mm to 75 mm
- Working Pressure : 2,5 bars
- · Back Pressure 1 bar
- -40/+70 °C

- Corrosion Resistant
- Safe Operation
- Light Weight
- Products References Plug PVC30/50 : Usage 30 to 50 mm MINI.BAL.OBTU.30/50 Plug PVC35/70 : Usage 35 to 70 mm MINI.BAL.OBTU.35/70 Plug PVC50/75 :Usage 50 to 75 mm MINI.BAL.OBTU.50/75

## MINI INFLATABLE PLUGS WITH BYPASS

Inflatable Small Pipe Test Plug can be used to test drainage systems, pipelines, sewers, and gutters under specific conditions. They are ideal for plumbers and residential contractors for testing, blocking and repairing single and multi size pipe diameters due to their lightweight and small length.

#### TECHNICAL SPECIFICATIONS

- 30 mm to 75 mm
- Working Pressure 2,5 bars
- · Back Pressure 1 bar
- -40/+70°C
- · Corrosion Resistant
- Safe Operation
- Light Weight

| Products                          | References             |  |
|-----------------------------------|------------------------|--|
| Plug PVC30/40 : Usage 30 to 40 mm | MINI.BAL.OBTU.BP.30/4  |  |
| Plug PVC50/75 : Usage 50 to 75 mm | MINI.BAL.OBTU.BP.50/75 |  |