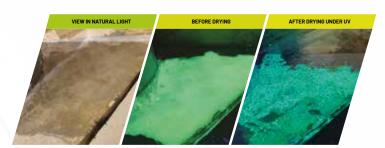

## COLORLESS UV TRACER FOR WATER LEAK DETECTION / PIPE TRACING LEAKAGE TEST / INFILTRATION TEST

Totally colorless and chemically stable, **UV MAX BLUE** leaves no trace on any type of surface. Avoids any risk of marks or stains on delicate and/or absorbent surface: natural stone, facade coatings, tile joints, etc.

UV MAX BLUE is an ultra concentrated and high performance tracer! A dosage between 5ml and 10ml is sufficient in most situations. With the UV lamps of the FLUOTECHNIK range, UV MAX BLUE will offer you a powerful, highly visible luminescent contrast, making it an excellent revealer of leaks, micro leaks and capillary rise.

#### [LONG-TERM MARKING ]

Completely colorless and chemically stable, **UV MAX YELLOW** leaves no trace on any type of substrate. Avoids any risk of streaking or staining on delicate and/or absorbent substrates: natural stone, facade coatings, tile joints, etc. **UV MAX YELLOW** is also a marker that is only visible under UV light after curing, thus allowing long-lasting marking operations to be carried out without any risk of marks on any type of substrate.

**UV MAX YELLOW** is an ultra concentrated marker! A dosage between 0.2 and 1% is sufficient in most situations. With the UV lamps of the FLUOTECHNIK range, **UV MAX YELLOW** will offer you a powerful, highly visible luminescent contrast, making it an excellent revealer of leaks, micro leaks and capillary rise. **UV MAX YELLOW** can be used in addition to UV MAX BLUE for multi-tracing.