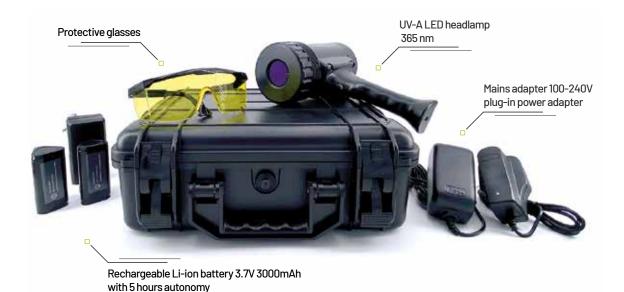

# HIGH POWER UV LAMP KIT

Discover our high performance UV headlamp for leak and infiltration diagnosis. Small and lightweight, these UV headlamps are designed to free up your hands during inspection, giving you greater flexibility in movement, improved accuracy in finding leaks and greater safety by avoiding holding a lamp in dangerous or inaccessible places.

- Small and lightweight UV-A LED headlight, designed to free your hands during inspection.
- The headlights can be adjusted to different angles, so the operator can change the angle of the light during inspection.
- Elastics are adjustable and designed to fit helmets, or to be attached directly to the head.
- The battery is located at the back of the structure so there are no loose cables hanging from the light.
- The on/off button is positioned at the back of the lamp to prevent accidental activation.
- The headlamp is equipped with a unique filter glass to minimize visible light and increase UV light transmission. The emitter consists of a 365 nm UV LED. Full power is reached instantly.
- Power is provided by a 3400 mAh Li-ion battery. A fully charged battery provides up to 5 hours of use. Recharge from a normal power outlet. The kit also includes an additional rechargeable Li-ion battery.

| UV source     | •      | LED UV 365nm                              |
|---------------|--------|-------------------------------------------|
| UV intensity  | 0      | at 15 in(38cm) 15,000µW/ cm² at 38cm(15") |
| Visible light | \\\ •  | 0.4 foot-candles (4.3 lux)                |
| UV spot size  | 1/// 💿 | 10 mm diameter at 38 cm (15")             |
| Power supply  | 0      | 3.7V 3000mAh Li-ion rechargeable battery  |

FINE

| Operating time               | • | About 5 hours          |
|------------------------------|---|------------------------|
| Charging time                | • | About 4 hours          |
| Headlamp dimensions Diameter | 9 | 48 mm Length: 59 mm    |
| Weight (with battery)        | Θ | 238 g                  |
| Package size                 | • | 300(L)*240(W)*110(H)mm |
|                              |   |                        |

| ND THE PRODUCT ON  | Products                                  | References  |
|--------------------|-------------------------------------------|-------------|
| ww.fluotechnik.com | UV Lamp Kit - FRONTAL High Power - 365 nm | K.LUV.FRONT |