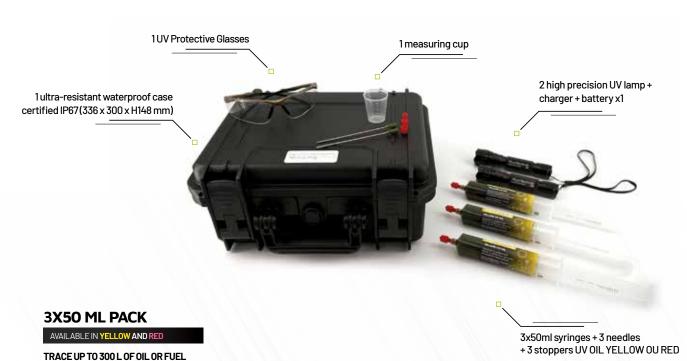

#### PACK PRO UV OIL

## TRACING KIT FOR OIL AND FUEL INDUSTRY / AUTOMOTIVE

 $\textbf{DETECT+UV\,OIL\,YELLOW\,ET\,RED}\ has\ been \ specially\ designed\ for\ the\ search\ for\ leaks\ in\ closed\ systems$ that contain all oils, fuels and oil cuts. This tracer is ideally formulated for professionals and private indi $viduals\ in\ the\ automotive\ and\ heavy\ goods\ vehicle\ sector,\ maintenance\ of\ agricultural\ and\ construction$  $equipment, machine \ tools, general \ industrial \ maintenance, hydraulic \ network \ maintenance...$ 

FOR OIL & FUEL

References

DY.UVOIL.SER.50ML

DR.UVOIL.SER.50ML

FIND THE PRODUCT ON www.fluotechnik.com

Products

Oil and fuel leak detection kit - PACK PRO UV OIL YELLOW - 3x50 ml

Oil and fuel leak detection kit - PACK PRO UV OIL RED - 3x50 ml

#### 1 LITRE PACK

AVAILABLE IN YELLOW AND RED

#### TRACER UP TO 2000L OF OIL OR FUEL

| Products                                                        | References  |
|-----------------------------------------------------------------|-------------|
| Oil and fuel leak detection kit - PACK PRO UV OIL YELLOW - 1x1L | DY.UVOIL.1L |
| Oil and fuel leak detection kit - PACK PRO UV OIL RED - 1x1L    | DR.UVOIL.1L |