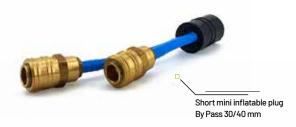

## MINI INFLATABLE PLUGS WITH BYPASS

Inflatable Small Pipe Test Plug can be used to test drainage systems, pipelines, sewers, and gutters under specific conditions. They are ideal for plumbers and residential contractors for testing, blocking and repairing single and multi size pipe diameters due to their lightweight and small length.

#### TECHNICAL SPECIFICATIONS

- 30 mm to 75 mm
- Working Pressure 2,5 bars
- · Back Pressure 1 bar
- -40/+70°C
- · Corrosion Resistant
- Safe Operation
- Light Weight

| Products                          | References             |  |
|-----------------------------------|------------------------|--|
| Plug PVC30/40 : Usage 30 to 40 mm | MINI.BAL.OBTU.BP.30/4  |  |
| Plug PVC50/75 : Usage 50 to 75 mm | MINI.BAL.OBTU.BP.50/75 |  |