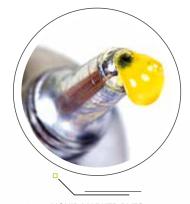

## FLUORESCEIN

# GROUND WATER TRACING PIPE TRACING / LEAK DETECTION

Sodium fluorescein's detection sensitivity and low adsorption tendency means that it is widely used in the field of hydrology to map underground watercourses and check hydraulic connections. It is also employed for transit and flow-rate studies, river-flow measurements, studies on the movement of infiltration water, layer leakage testing, simulating the application of liquid substances, etc.

In addition, sodium fluorescein is used to perform a variety of diagnostic tests on networks and pipelines and to detect leaks on roofs and terraces. It is also used as a colorimetric marker in the field of maritime safety; for dyeing chemical and maintenance products; for industrial penetrants; for behavioural studies on insects and animals; in medicine; in aquatic decoration; for damage assessments; etc.