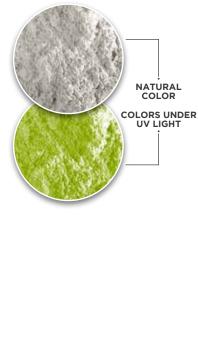

# FOR AIR FILTRATION CONTAMINATION SIMULATION

**FLUODUST** is a range of UV fluorescent tracer powders with a unique formulation! Inert and biodegradable, colored or colourless, micronized and highly volatile, the FLUODUST range is recommended in the fields of industrial filtration and dispersion and contamination measurements.

#### STRENGTHS

- Bright, fluorescent color with high contrast under UV light (365 nm)
- Available in colorless white, yellow under UV
- Micronized formulation for high-precision visual diagnosis
- Non-agglomerating formulation (low hygroscopicity) for optimal dispersion
- An ECOLOGICAL, POLYVALENT, SIMPLE and EFFECTIVE tool!

#### ${\bf ZOOM: LEAKAGE\ CONTROL\ FOR\ INDUSTRIAL\ AIR\ FILTRATION:}$

For the control of the assembly of a new set of filter bags or pockets, or to locate leaks following the observation of dust emission peaks, it is imperative to perform a fluorescent powder test. **FLUODUST** allows to validate the operation of the installation in a few minutes, and to detect any possible leakage by identifying the tube to be replaced and keeping the rest in operation. **FLUODUST** is an excellent preventive tool in the case of new installations, allowing the start-up of installations without surprises.

#### ZOOM: CONTAMINATION SIMULATION IN INDUSTRIAL ENVIRONMENT

Usedinthefieldoftrainingandmaintenanceinindustrialandhospitalenvironments, the **FLUODUST** range is a relevant pedagogical tool for contamination detection and simulation. Fluorescence under ultraviolet light is a formidable tool to raise awareness on contamination, basic hygiene rules, correct application of protocols and basic cleaning techniques.