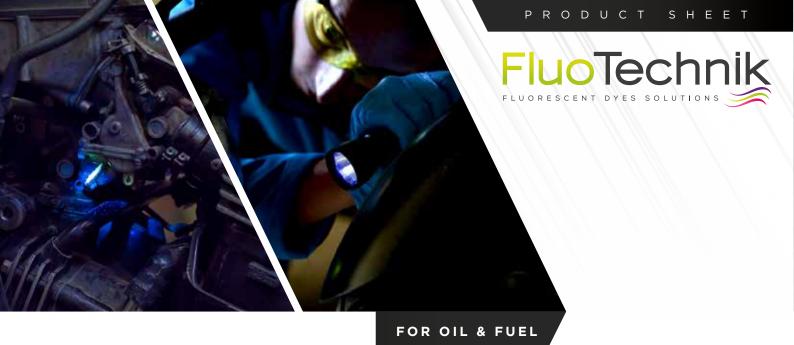

FOR OIL & FUEL

RED UV OIL

FOR OIL / FUEL / OIL CUTTING: INDUSTRY / AUTOMOTIVE

**DETECT+ UV OIL YELLOW ET RED** has been specially designed for the search for leaks in closed systems that contain all oils, fuels and oils cuts. This tracer is ideally formulated for professionals and private individuals in the automotive and heavy goods vehicle sector, maintenance of agricultural and construction equipment, machine tools, general industrial maintenance, hydraulic network maintenance...

- Quickly and easily locate the origin of leaks and leaks in your welds, joints, articulations...
- Check the quality of tightness of your hydraulic circuits
- Detect a leak on your oil and fuel tanks
- Trace and guarantee the origin of your oils and fuels

- Available in 2 colors YELLOW and RED
- Ideal for all types of oils and fuels
- Simple, fast and economical diagnosis (dosage 0.05% to 0.1%)
- Life span of several weeks
- Easy to inject and to dose, thanks to the 50ml syringe
- Very high diagnostic accuracy due to its very high fluorescence yield
- Cleaning with BRILLANT REMOVER

| Products                                                                                 | References        |
|------------------------------------------------------------------------------------------|-------------------|
| UV tracer for oil, fuels, diesel, gasoline and petroleum cuts - DETECT+ YELLOW UV OIL 50 | DY.UVOIL.SER.50ML |
| UV tracer for oil, fuels, diesel, gasoline and petroleum cuts - DETECT+ YELLOW UV OIL 1L | DY.UVOIL.1L       |
| UV tracer for oil, fuels, diesel, gasoline and petroleum cuts - DETECT+ RED UV OIL 50ML  | DR.UVOIL.SER.50ML |
| UV tracer for oil, fuels, diesel, gasoline and petroleum cuts - DETECT+ RED UV OIL 1L    | DR.UVOIL.1L       |