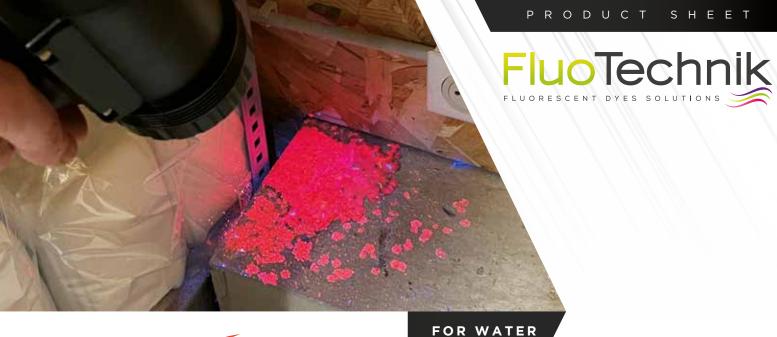

# [LONG-TERM MARKING]

Completely colorless and chemically stable, **UV MAX PURPLE** leaves no trace on any type of substrate. Avoids any risk of streaking or staining on delicate and/or absorbent substrates: natural stone, facade coatings, tile joints, etc. **UV MAX PURPLE** is also a marker that is only visible under UV light after curing, thus allowing long-lasting marking operations to be carried out without any risk of marks on any type of substrate.

**UV MAX PURPLE** is an ultra concentrated marker! A dosage between 0.2 and 1% is sufficient in most situations. With the UV lamps of the FLUOTECHNIK range, **UV MAX PURPLE** will offer you a powerful, highly visible luminescent contrast, making it an excellent revealer of leaks, micro leaks and capillary rise. **UV MAX PURPLE** can be used in addition to UV MAX BLUE for multi-tracing.