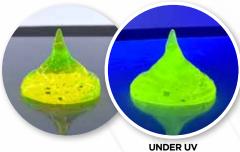

## YELLOW / PURPLE FLUORESCENT

#### **GROUND WATER TRACING** PIPE TRACING / LEAK DETECTION

The DETECT + range is the perfect fit for plumbers and piping professionals, property surveyors and inspectors, leak detection specialists, swimming pools technicians, building experts and hydrogeologists - as well as for anyone wanting to carry out their own investigations.

FLUORESCENT UNDER UV LAMP

- · Bright colors, highly visible for several hours
- Fluorescent under uv lamp 365mn from Fluotechnik
- · Very high diagnostic accuracy due to its very high fluorescence yield
- · Ideal for proving the origin of a leak
- Very good solubility, easy dispersion (Liquid version)
- Cleaning with BRILLANT REMOVER
- Non-polluting, non-toxic, environmentally friendly (respect the conditions of use and prescribed dosage)