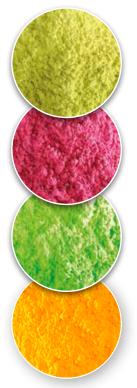

#### FLUODUST

# FOR AIR FILTRATION CONTAMINATION SIMULATION

**FLUODUST** is a range of UV fluorescent tracer powders with a unique formulation! Inert and biodegradable, colored or colourless, micronized and highly volatile, the FLUODUST range is recommended in the fields of industrial filtration and dispersion and contamination measurements.

#### STRENGTHS

- Bright, fluorescent color with high contrast under UV light (365 nm)
- Available in colorless white, yellow under UV
- Micronized formulation for high-precision visual diagnosis
- Non-agglomerating formulation (low hygroscopicity) for optimal dispersion
- An ECOLOGICAL, POLYVALENT, SIMPLE and EFFECTIVE tool!

| Products                                                                                                                                                  |          | References |
|-----------------------------------------------------------------------------------------------------------------------------------------------------------|----------|------------|
| Fluorescent powder for leak test bag filter - FLUODUST YELLOW 250G                                                                                        |          | FY.250G    |
| Fluorescent powder for leak test bag filter - FLUODUST YELLOW 2KG                                                                                         |          | FY.2KG     |
| Fluorescent powder for leak test bag filter - FLUODUST YELLOW 5KG                                                                                         |          | FY.5KG     |
| Products                                                                                                                                                  |          | References |
| Fluorescent powder for leak test bag filter - FLUODUST PINK 250G                                                                                          |          | FP.250G    |
| Fluorescent powder for leak test bag filter - FLUODUST PINK 2KG                                                                                           |          | FP.2KG     |
| Fluorescent powder for leak test bag filter - FLUODUST PINK 5KG                                                                                           |          | FP.5KG     |
| Products                                                                                                                                                  |          | References |
| Fluorescent powder for leak test bag filter - FLUODUST GREEN 250G                                                                                         |          | FG.250G    |
| Fluorescent powder for leak test bag filter - FLUODUST GREEN 2KG                                                                                          |          | FG.2KG     |
| Fluorescent powder for leak test bag filter - FLUODUST GREEN 5KG                                                                                          |          | FG.5KG     |
| Products                                                                                                                                                  |          | References |
| Fluorescent powder for leak test bag filter - FLUODUST ORANGE 250G                                                                                        |          | F0.250G    |
| Fluorescent powder for leak test bag filter - FLUODUST ORANGE 2KG                                                                                         |          | F0.2KG     |
| Fluorescent powder for leak test bag filter - FLUODUST ORANGE 5KG                                                                                         |          | F0.5KG     |
|                                                                                                                                                           | 1///     |            |
| Produits                                                                                                                                                  |          | Références |
| $Fluorescent\ powder, colorless, yellow\ under\ UV, for\ leak\ test\ bag\ filter\ -\ FLUODUST\ WHITE\ UV\ YELDOWN AND AND AND AND AND AND AND AND AND AN$ | LOW 250G | FW.250G    |
| $Fluorescent\ powder, colorless, yellow\ under\ UV, for\ leak\ test\ bag\ filter\ -\ FLUODUST\ WHITE\ UV\ YELLOW\ 2KG$                                    |          | FW.2KG     |
| Fluorescent powder, colorless, yellow under UV, for leak test bag filter - FLUODUST WHITE UV YELLOW 5KG                                                   |          | FW.5KG     |