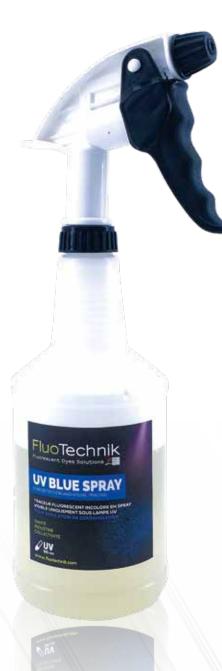

#### UV BLUE SPRAY

# READY TO USE COLORLESS UV TRACER CONTAMINATION SIMULATION / LEAKAGE TEST

Sanitary measures increasingly require strict cleaning protocols, through staff training in cleaning protocols as well as monitoring.

Note: can be spotted under UV lamp 365mn from Fluotechnik

**UV BLUE SPRAY** is an ideal tool for the simulation of wet contamination, in the context of pedagogy and cleaning control in industrial, medical or social environments.

Leak test of surfaces, connections, welding...in industry or building. Totally colorless, the UV BLUE SPRAY application can be applied on any type of support before cleaning to simulate contamination, and thus check the respect of good cleaning gestures and sanitary protocols after cleaning. Its very powerful UV light contrast power allows to reveal the slightest traces of contamination with a very high precision.

- Completely colorless, leaves no trace
- The spray allows a vaporization in well distributed micro droplets.
- Strong luminescent contrast under UV
- Available as a kit with UV flashlight
- Ideal for wet contamination simulation
- $\bullet \ {\sf Powerful} \ {\sf teaching} \ {\sf tool}, \ {\sf by} \ {\sf its} \ {\sf colorless} \ {\sf aspect} \ {\sf that} \ {\sf only} \ {\sf reveals} \ {\sf itself} \ {\sf under} \ {\sf UV} \ {\sf light}.$
- Non-polluting, non-toxic (respect the conditions of use and prescribed dosage)

 Products
 References

 Tracer for contamination simulation - FLUORESCENT COLORLESS - UV BLUE SPRAY
 UVB.SPR.500ML