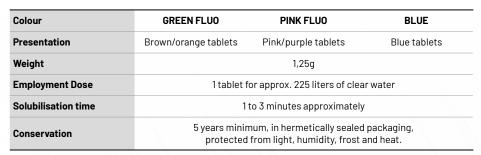

#### The TABLET TRACER are easy to handle and to dose.

Available in 3 distinct colors, they can be used for multi-tracing operations. Their detection can be done visually under standard lighting; FLUO GREEN and FLUO ROSE are also detectable under UV lamp or by fluorimetry. Non-polluting, nontoxic, without danger for the environment (respect the conditions of use and prescribed dosage). Uses: detection of leaks in pipes or closed systems (wastewater or rainwater), tracing of septic tanks, waterproofing tests (roofs, terraces...), hydrological tracing (watercourses, sea currents...)....

#### TECHNICAL FEATURES

| Products                                          | References |
|---------------------------------------------------|------------|
| Fluorescent green tablet - Pot 100 tablets        | PASTV      |
| Fluorescent pink tablet plotter - Pot 100 tablets | PASTB      |
| Blue tablet plotter - Pot 100 tablets             | PASTR      |
|                                                   |            |