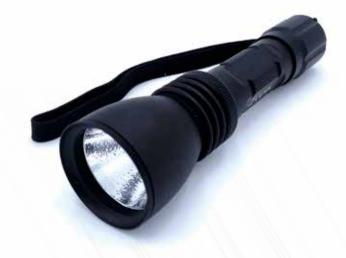

## UV TORCH FOCUS LAMP

Lightweight, robust, and maneuverable, this 365 nm UV flashlight with an illumination distance of approximately 15 to 20m is ideal for conducting precise diagnostics in the field of coverage/sealing and infiltration detection. It also features a 'FOCUS' system that allows for precise adjustment of the illumination area.

# TECHNICAL FEATURES

#### **DESCRIPTIF**

- Operates on a rechargeable Li-ion battery (2800mA) with a battery life of approximately 4 to 6 hours
- Waterproof level: IPX4

• The package includes the UV lamp with a wavelength of 365 nm, as well as UV protection glasses, charger, and battery

#### LAMP FEATURES

Extended Length: 149 mm
Contracted Length: 142 mm
Head Diameter: 44 mm
Main Body Diameter: 25 mm
Body Diameter: 30 mm