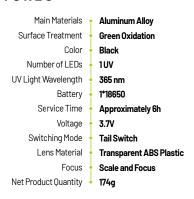

# **TECHNICAL FEATURES**

| Autonomy                | 0   | 4h                |
|-------------------------|-----|-------------------|
| Battery                 | \\@ | 18650 lithium-ion |
| Weight of products (kg) | 0   | 0.20              |
| Weight boxes (kg)       | •   | 0.614             |

| Product size (mm) | ▶ L 153 x dia 40    |
|-------------------|---------------------|
| Box size (mm)     | ▶ L 183 x W17 x H86 |
| Part N°           | NSUVLED365          |
|                   |                     |