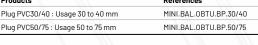

#### TECHNICAL SPECIFICATIONS

- 30 mm to 75 mm
- Working Pressure : 2,5 bars
- · Back Pressure 1 bar
- -40/+70 °C

- Corrosion Resistant
- Safe Operation
- Light Weight
- Products References Plug PVC30/50 : Usage 30 to 50 mm MINI.BAL.OBTU.30/50 Plug PVC35/70 : Usage 35 to 70 mm MINI.BAL.OBTU.35/70 Plug PVC50/75 :Usage 50 to 75 mm MINI.BAL.OBTU.50/75