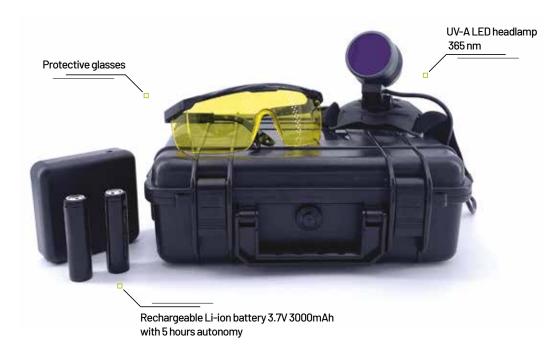

# HIGH POWER UV LAMP KIT

Discover our high performance UV headlamp for leak and infiltration diagnosis. Small and lightweight, these UV headlamps are designed to free up your hands during inspection, giving you greater flexibility in movement, improved accuracy in finding leaks and greater safety by avoiding holding a lamp in dangerous or inaccessible places.

- Small and lightweight UV-A LED headlight, designed to free your hands during inspection.
- The headlights can be adjusted to different angles, so the operator can change the angle of the light during inspection.
- Elastics are adjustable and designed to fit helmets, or to be attached directly to the head.
- The battery is located at the back of the structure so there are no loose cables hanging from the light.
- The on/off button is positioned at the back of the lamp to prevent accidental activation.
- The headlamp is equipped with a unique filter glass to minimize visible light and increase UV light transmission. The emitter consists of a 365 nm UV LED. Full power is reached instantly.
- Power is provided by a 3400 mAh Li-ion battery. A fully charged battery provides up to 5 hours of use. Recharge from a normal power outlet. The kit also includes an additional rechargeable Li-ion battery.

| UV source     | •      | LED UV 365nm                              |
|---------------|--------|-------------------------------------------|
| UV intensity  | 0      | at 15 in(38cm) 15,000µW/ cm² at 38cm(15") |
| Visible light | \\\ •  | 0.4 foot-candles (4.3 lux)                |
| UV spot size  | 1/// 💿 | 10 mm diameter at 38 cm (15")             |
| Power supply  | 0      | 3.7V 3000mAh Li-ion rechargeable battery  |

FINE

| Operating time               | • | About 5 hours          |
|------------------------------|---|------------------------|
| Charging time                | • | About 4 hours          |
| Headlamp dimensions Diameter | 9 | 48 mm Length: 59 mm    |
| Weight (with battery)        | Θ | 238 g                  |
| Package size                 | • | 300(L)*240(W)*110(H)mm |
|                              |   |                        |