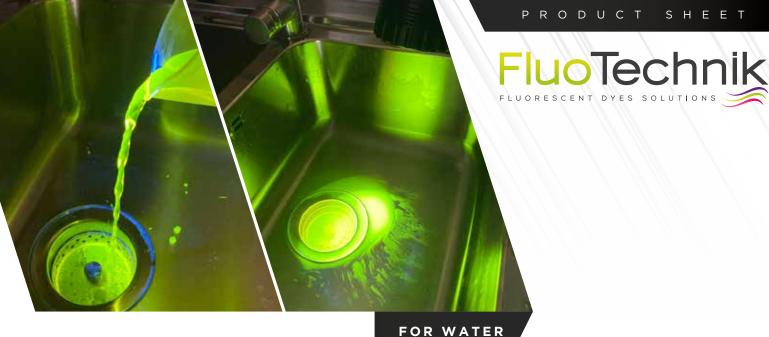

## RED / BLUE FOOD GRADE

FOOD TRACER FOR DRINKING WATER LEAK DETECTION / PIPE TRACING LEAKAGE TEST / INFILTRATION TEST

**DETECT + ALIM** has been specially formulated for tracing and leak detection applications in drinking water networks and sensitive environment. Available in BLUE and RED versions, in 50 ml syringe and 500ML sprayer, this range of tracer is perfectly adapted to the plumbing and pipe trades, real estate diagnosticians, leak detection specialists, swimming pool specialists, forensic experts, industrialists...as well as any private individual wishing to carry out his own diagnostics.

#### **APPLICATIONS**

- Leak detection on domestic and industrial drinking water networks
- · Search for leaks on pool and pond
- · Leak detection and leak test on water tank
- · Search for leaks on civil engineering structures: dams, dikes, water reservoirs, etc.
- Leakage test of surfaces, connections, welds... in food and sensitive environments.
- Drainage test on sewerage, rainwater and industrial water pipes
- Simulation of pollutant release
- Colored hydrological tracing in natural environment: canal, dike, being...
- · Search for hydraulic connections between natural environment and building

FOOD TRACER FOR DRINKING WATER LEAK DETECTION / PIPE TRACING LEAKAGE TEST / INFILTRATION TEST

**DETECT+ ALIM** has been specially formulated for tracing and leak detection applications in drinking water networks and sensitive environments. Available in YELLOW versions, in 50 ml syringe and 500ML sprayer, this tracer is perfectly adaptive. ted to the plumbing and pipe trades, real estate diagnosticians, leak detection specialists, swimming pool specialists, forensic experts, industrialists... as well as any private individual wishing to carry out his own diagnostics.