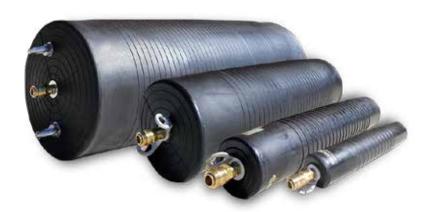

## SHUTTER BALLOONS

Fluotechnik offers you a range of inflatable sealing balloons that allow you to carry out pressure tests on pipes and to insulate pipes during maintenance operations.

- Composition : Durable PVC
- Flexible inflation hose up to 1.5 meters (depending on model)
- Inflates manually (using a bicycle pump or inflator)
- Easy to use, durable and reusable equipment

| Products                            | References |
|-------------------------------------|------------|
| Pipe Plug PVC50 : Use 50 to 75 mm   | OBTU50     |
| Pipe Plug PVC75 : Use 75 à 90 mm    | OBTU75     |
| Pipe Plug PVC100 : Use 100-140mm    | 0BTU100    |
| Pipe Plug PVC150 : Use 150 à 200 mm | 0BTU150    |
| Pack 50 to 200mm                    | PACK-OBTU  |
|                                     |            |