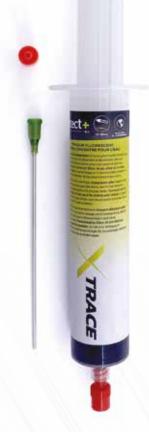

CONCENTRATED UV TRACER FOR WATER / POOL LEAK DETECTION PIPE TRACING / SEVERAGE CORRECTION TEST

X-TRACE YELLOW is a fluorescent tracer for biodegradable water, with an innovative extra concentrated formulation!

Supplied with its injection needle, this 50 ml syringe format is ideal for leak detection in swimming pools and infiltration tests in floors and walls !

X-TRACE YELLOW is perfectly adapted to the plumbing and piping trades, roofers/sealers, real estate diagnosticians, leak detection specialists, piccinists, fo $rensic\ experts, hydrogeologists..., as\ well\ as\ any\ private\ individual\ wishing\ to\ carry$ out their own tracing, leak detection and leak testing.

- A single dose of 50 ml to tint more than 3000 liters of water
- Ideal concentration for leak detection in swimming pools
- Optimal and progressive dosage thanks to its ml scale and needle.
- A reformable cap for several uses
- Clean and precise handling
- · Lightweight and Easy to carry
- Fluorescent under UV light 365 nm
- · Bright colors, easy to spot
- Very good solubility, easy dispersion
- Easy cleaning with BRILLANT REMOVER
- Non-polluting, non-toxic (respect the conditions of use and prescribed dosage)

BIODEGRADABLE

ENVIRONMENTALLY FRIENDLY

FLUORESCENT UNDER UV LAMP

| Products                                                                | References       |
|-------------------------------------------------------------------------|------------------|
| Tracing dye for leak detection on swimming pool - YELLOW - Syringe 50ml | XTRACEY.SER.50ML |