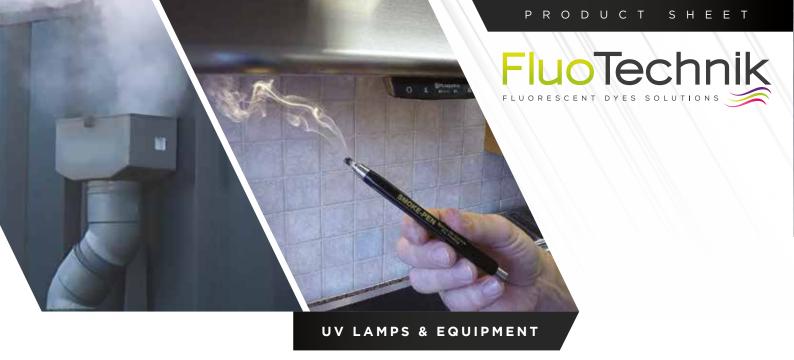

#### FUMIGENS

VENTILATION DUCT TRACING AIR FILTERS TRACING OF NETWORKS BURIED PIPES FIRE ALARM TESTING

Fluotechnik offers you a complete range of generators, available in different colors and volume capacity, for the realization of ventilation duct tracing, air filters, tracing of buried pipe networks, smoke extraction system, air flow adjustment, fire alarm test, fume hood test, air extractor test, exterior decorative effects...

- Several colors available: white, red, orange, green
- Several capacity models available from 18 to 400m3
- Easy to use (see instructions)

| Products                        | References       |
|---------------------------------|------------------|
| White smoke 18m3 - box of 5     | FUMI.B.40003     |
| Red smoke 18m3 - box 5          | FUMI.R.40054     |
| White smoke 60m3 - box of 5     | FUMI.B.40004     |
| Red smoke 60m3 - box of 5       | FUMI.R.40064     |
| Green smoke 60m3 - box of 5     | FUMI.V.          |
| White Smoke 400m3 - by unit     | FUMI.B.40005     |
| ORANGE Smoke 400m3 - by unit    | FUMI.0.40045     |
| Smoke pen + refill of 6 - unit. | STYL.FUMI.80000  |
| Smoke matches box 25 - unit.    | ALLUM.FUMI.40095 |