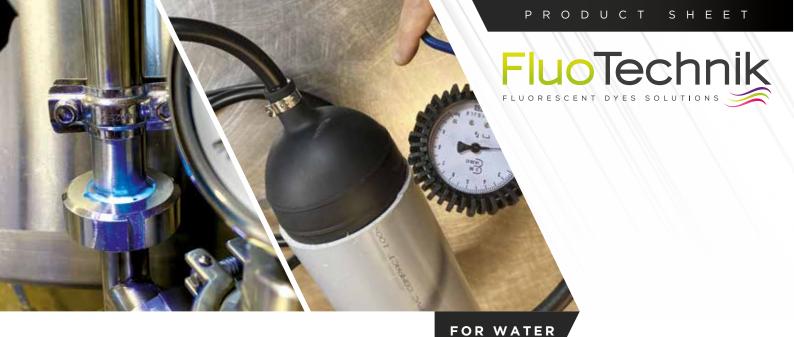

Visual location and connection test of buried pipelines
- Simulation of chemical dispersion
- Leak detection on underfloor heating, glycol cooling circuit
- Leak detection on storage tank

| Products                                                                             | References    |
|--------------------------------------------------------------------------------------|---------------|
| Tracing and leak detection kit 4 COLORS + 2 COLORLESS - PACK PRO - UV LAMP PRECISION | P.4CUVB+UVPRE |





SUITCASE OF PRODUCTS TRACE

A totally colorless, visible tracer only under UV (2x1L) UV MAX BLUE



Suitcase IP67 approved : waterproof and airtight, ultra resistant with pre-cut foam for optimal storage Several colors for multi-tracing (2 UV tracers + 1 colorless tracer + 2 food tracers)



3 SUITCASES

LEAK DETECTION / PIPETRACING / LEAKAGE TEST / INFILTRATION TEST

**The PACK PRO of the DETECT+** range is a kit perfectly adapted to the professions of plumbing and piping, roofer, waterproofing, real estate diagnostician, leak detection specialist, swimming pool specialist, legal expert, as well as any professional intervening in the field of building diagnosis and industry.

# APPLICATIONS

#### The DETECT + range of tracing dyes have been specially designed for :

- Testing of flow for wastewater, rainwater, and industrial water.
- Leakage and infiltration control in buildings
- Wastewater, stormwater and industrial water flow testing
- Search for a hydraulic connection between natural environment and building
- Search for leaks on civil engineering structures: dams, dike