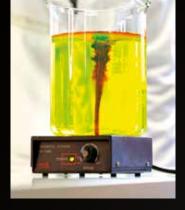

- Bright colors, highly visible for several hours
- Fluorescent under uv lamp 365mn from Fluotechnik
- Very high diagnostic accuracy thanks to its very high efficiency fluorescence
- Ideal for proving the origin of a leak
- Non-polluting, non-toxic, biodegradable, safe for the environment (respect the conditions of use and dosage prescribed)
- Ideal for tracing in the natural environment, pond, tracing, dam, maritime environment

FLUORESCENT UNDER UV LAMP

- · Bright colors, highly visible for several hours
- Fluorescent under uv lamp 365mn from Fluotechnik
- · Very high diagnostic accuracy due to its very high fluorescence yield
- · Ideal for proving the origin of a leak
- Very good solubility, easy dispersion (Liquid version)
- Cleaning with BRILLANT REMOVER
- Non-polluting, non-toxic, environmentally friendly (respect the conditions of use and prescribed dosage)