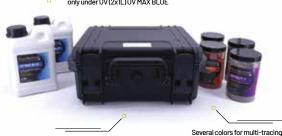

SUITCASE OF PRODUCTS TRACE

A totally colorless, visible tracer only under UV (2x1L) UV MAX BLUE

Suitcase IP67 approved : waterproof and airtight, ultra resistant with pre-cut foam for optimal storage Several colors for multi-tracing (2 UV tracers + 1 colorless tracer + 2 food tracers)

## VALISE DE PRODUITS DE TRAÇAGE

**MATERIAL SUITCASE DOSAGE + UV LAMP** 

A totally colorless, visible tracer only under UV (2x1L) UV MAX BLUE

IP67 approved case: waterproof and airtight, ultra resistant with pre-cut foam for optimal storage (2 UV tracers + 1 colorless tracer + 2 food tracers)