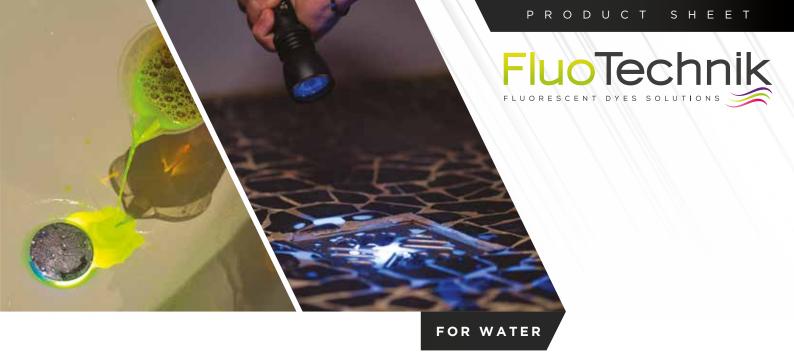

armless to the environment (respect the conditions of use and prescribed dosage)













Dye for tracing and detecting leaks in YELLOW powder Food DETECT+ YELLOW ALIM 100g DY.ALIM.UV.100G

#### **APPLICATIONS**

- Leak detection on domestic and industrial drinking water networks
- · Search for leaks on pool and pond
- Leak detection and leak test on water tank
- Search for leaks on civil engineering structures: dams, dikes, water reservoirs, etc.
- Leakage test of surfaces, connections, welds... in food and sensitive environments.
- Drainage test on sewerage, rainwater and industrial water pipes
- Simulation of pollutant release
- Colored hydrological tracing in natural environment: canal, dike, being...
- Search for hydraulic connections between natural environment and building







MATERIAL SUITCASE DOSAGE + UV LAMP

#### PACK PRO DETECT+

# 2 SUITCASES

LEAK DETECTION / PIPE TRACING / LEAKAGE TEST / INFILTRATION TEST

**The PACK PRO of the DETECT+** range is a kit perfectly adapted to the professions of plumbing and piping, roofer, waterproofing, real estate diagnostician, leak detection specialist, swimming pool specialist, legal expert, as well as any professional intervening in the field of building diagnosis and industry.

#### APPLICATIONS

#### The DETECT + range of tracing dyes have been specially designed for :

- Roof / terrace / balcony / flooring waterproofing test
- Leakage and infiltration control in buildings
- Wastewater, stormwater and industrial water flow testing
- Simulation of agricultural spreading
- Search for a hydraulic connection between n