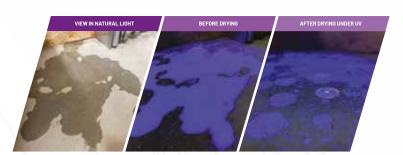

## COLORLESS UV TRACER FOR WATER LEAK DETECTION / PIPE TRACING LEAKAGE TEST / INFILTRATION TEST

Totally colorless and chemically stable, **UV MAX BLUE** leaves no trace on any type of surface. Avoids any risk of marks or stains on delicate and/or absorbent surface: natural stone, facade coatings, tile joints, etc.

UV MAX BLUE is an ultra concentrated and high performance tracer! A dosage between 5ml and 10ml is sufficient in most situations. With the UV lamps of the FLUOTECHNIK range, UV MAX BLUE will offer you a powerful, highly visible luminescent contrast, making it an excellent revealer of leaks, micro leaks and capillary rise.

#### STRENGTHS

- Completely colorless and leaves no trace
- Fluorescent under 365mn uv lamp from the Fluotechnik range
- Very high diagnostic accuracy thanks to its very high fluorescence yield
- · Very good solubility, easy dispersion
- · Available in 2x1L Pack Pro UV MAX BLUE
- Non-polluting, non-toxic, safe for the environment (respect the conditions of use and the prescribed dosage)