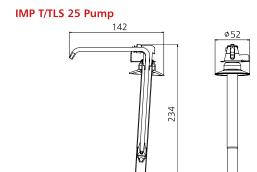

## **IMP T/TLS 25 Pump**

HYGIE

ong life pump made of stainless steel

ophardt hygiene-technik o

Lindenau 27 | 47611 Issum | Germany Tel.: +49 (0) 28 35 18-10 | Fax +49 (0) 28 35 18-77 planer@ophardt.com | www.ophardt.com

#### Technical data

Filling volume (ml): 1000 ml

Dosing pump: long-life stainless steel pump with straight suction tube

Dosage quantity: 0.75 / 1.0 / 1.2 / 1.5 ml/stroke

Filling good: Liquid soaps, Medium High Viscosity Liquids, Disinfectant, Lotion

Cleaning: dishwashersafe (60° C), autoclavable up to 134° C, 2 bar

Warranty: 5 years Dimensions (W x H x D) in mm: 52x234x142

Hinweis: Before using new products, please always check the compatibility of the product and the dispensing system to ensure