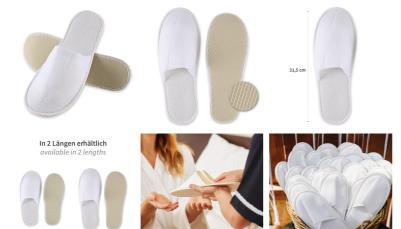

### Product image

Art.no.: 55516

#### **Product specifications**

- hotel slippers, closed at the frontmade of polyester, EVA sole
- packed in pairs in a hygiene bag
- available in two lengths
- · individual print possible

#### Specification Colour white Size universal Length 31.5cm Width 11cm Height 1cm

| Product properties |           |
|--------------------|-----------|
| material           | polyester |

Updated 28.09.2023 Page 1/2